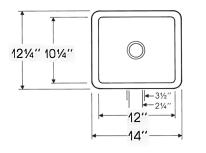

# SPECIFICATIONS

# B1112



**Patterns Available:** Plain Hammertone

#### **Dimensions:**

Inside: 10 ¼" x 12" x 5" Outside: 12 ¼" x 14" x 5 ¼"

## Finishes:

Antique BrassOld NickelAntique CopperPolished BrassAntique NickelSatin BrassPolished CopperSatin CopperNickel SilverSatin NickelOil Rubbed BronzeWeathered BrassOld BrassWeathered CopperOld CopperSatin Copper

### **PRODUCT SHEET**





#### **OPTIONS**

|                         | Yes  | No   |
|-------------------------|------|------|
| Self-Rimming            | Х    |      |
| Under Counter           | Х    |      |
| Special Rim             | Х    |      |
| Euro Edge               | Х    |      |
| 1¼" Drain               | Х    |      |
| 1 ½″ w/ Overflow        | Х    |      |
| Drain                   |      |      |
| 2 ½" Jr. Basket         | STAN | DARD |
| Strainer                |      |      |
| Specify Faucet Drilling |      | Х    |

**IMPORTANT:** These basins are hand crafted. We recommend you wait for basin before making your counter-top cut out. All dimensions are approximate.