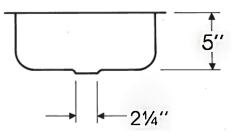

# SPECIFICATIONS

# B1112



**Patterns Available:** Plain Hammertone

#### **Dimensions:**

Inside: 10 ¼" x 12" x 5" Outside: 12 ¼" x 14" x 5 ¼"

## Finishes:

Antique BrassOld NickelAntique CopperPolished BrassAntique NickelSatin BrassPolished CopperSatin CopperNickel SilverSatin NickelOil Rubbed BronzeWeathered BrassOld BrassWeathered CopperOld CopperSatin Copper

### **PRODUCT SHEET**





#### **OPTIONS**

|                         | Yes  | No   |
|-------------------------|------|------|
| Self-Rimming            | Х    |      |
| Under Counter           | Х    |      |
| Special Rim             | Х    |      |
| Euro Edge               | Х    |      |
| 1¼" Drain               | Х    |      |
| 1 ½″ w/ Overflow        | Х    |      |
| Drain                   |      |      |
| 2 ½" Jr. Basket         | STAN | DARD |
| Strainer                |      |      |
| Specify Faucet Drilling |      | Х    |

**IMPORTANT:** These basins are hand crafted. We recommend you wait for basin before making your counter-top cut out. All dimensions are approximate.