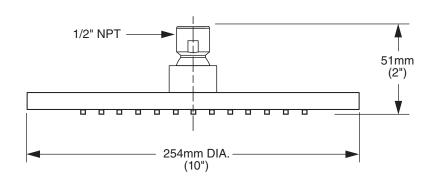

#### **GENERAL DESCRIPTION:**

8" rain showerhead. Brass construction. Drenching rain spray pattern. Includes pressure compensating flow control device. Brass ball joint. Easy clean spray nozzles. 1/2" NPT connection. 2.5gpm/9.5L/min. maximum flow rate.