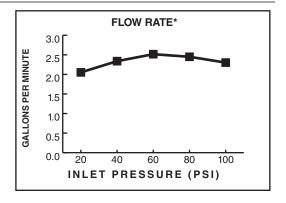

#### **GENERAL DESCRIPTION:**

8" rain showerhead. Brass construction. Drenching rain spray pattern. Includes pressure compensating flow control device. Brass ball joint. Easy clean spray nozzles. 1/2" NPT connection. 2.5gpm/9.5L/min. maximum flow rate.

**Pressure Compensating Flow Control Device:** Provides consistent flow over a wide pressure range.

**Easy Clean Spray Nozzles:** Easily clean lime and calcium buildup. Nozzles will not clog.