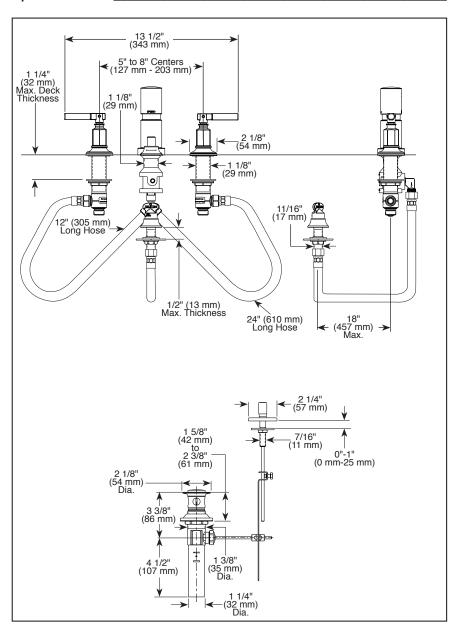

## **STANDARD SPECIFICATIONS:**

- Three handle bidet faucet for exposed mounting on 4 hole applications
- Control mechanism shall be of the rotating ceramic cylinder type with 90° (1/4 turn) rotation
- Metal drain has pop-up type fitting with plated flange and stopper
- Diverter with integral vacuum breaker
- Directional handle for rim flush or rosett spray douche