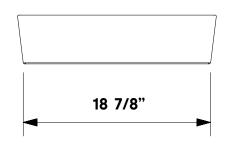

# Flex Vessel Sink

#1283 | 20 1/4" x 14 1/8" x 4 7/8"

FLEX represents the next generation in bathroom ceramics technology. Applying the latest innovations, we have been able to present a sink with an exceptionally thin rim profile and hard glazing in both white and graphite.