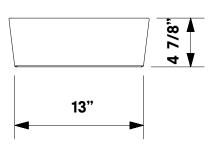

# Flex Vessel Sink

#1283 | 20 1/4" x 14 1/8" x 4 7/8"

FLEX represents the next generation in bathroom ceramics technology. Applying the latest innovations, we have been able to present a sink with an exceptionally thin rim profile and hard glazing in both white and graphite.