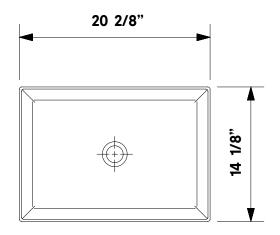

# Flex Vessel Sink

#1283 | 20 1/4" x 14 1/8" x 4 7/8"

FLEX represents the next generation in bathroom ceramics technology. Applying the latest innovations, we have been able to present a sink with an exceptionally thin rim profile and hard glazing in both white and graphite.