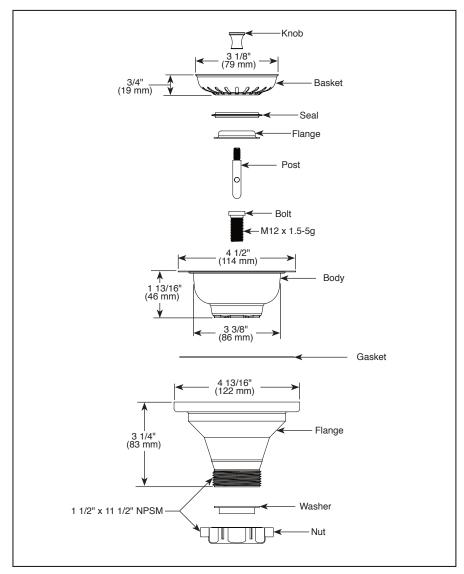

## **FLANGE & STRAINER**

## **STANDARD SPECIFICATIONS:**

- 4 1/2" diameter brass flange
- Kitchen sink applications
- Top mount flange provides easy installation
- Brass strainer and basket ensure quality and reliability