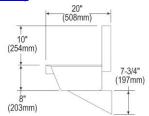

### PRODUCT SPECIFICATIONS

Elkay Stainless Steel 60" x 20" x 8", Wall Hung Multiple Station Hand Wash Sink Kit. Sink is manufactured from 14 gauge 304 Stainless Steel with a Buffed Satin finish, .

| Material:          | 304 Stainless Steel |
|--------------------|---------------------|
| Finish:            | Buffed Satin        |
| Gauge:             | 14                  |
| Number of Bowls:   | 1                   |
| Sink Dimensions:   | 60" x 20" x 25-3/4" |
| Bowl 1 Dimensions: | 57" x 16-1/2" x 8"  |
| Drain Size:        | 3-1/2" (89mm)       |

PART:

DATE:

NOTES:

CONTACT:

APPROVAL:

20"

(508mm)

9mm)