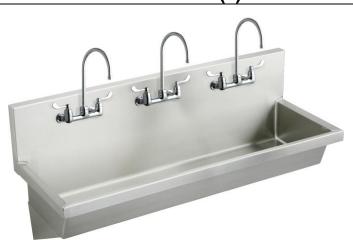

## Elkay Stainless Steel 60" x 20" x 8" Wall Hung Multiple Station Hand Wash Sink Kit Model(s) EWMA6020C

### PRODUCT SPECIFICATIONS

Elkay Stainless Steel 60" x 20" x 8", Wall Hung Multiple Station Hand Wash Sink Kit. Sink is manufactured from 14 gauge 304 Stainless Steel with a Buffed Satin finish, .

| Material:          | 304 Stainless Steel |
|--------------------|---------------------|
| Finish:            | Buffed Satin        |
| Gauge:             | 14                  |
| Number of Bowls:   | 1                   |
| Sink Dimensions:   | 60" x 20" x 25-3/4" |
| Bowl 1 Dimensions: | 57" x 16-1/2" x 8"  |
| Drain Size:        | 3-1/2" (89mm)       |

\_\_\_\_\_QTY: \_\_\_\_\_

PROJECT:

**Included with Product:** 

EWMA6020 sink, three LK940GN05T4H faucets, one LK18B drain