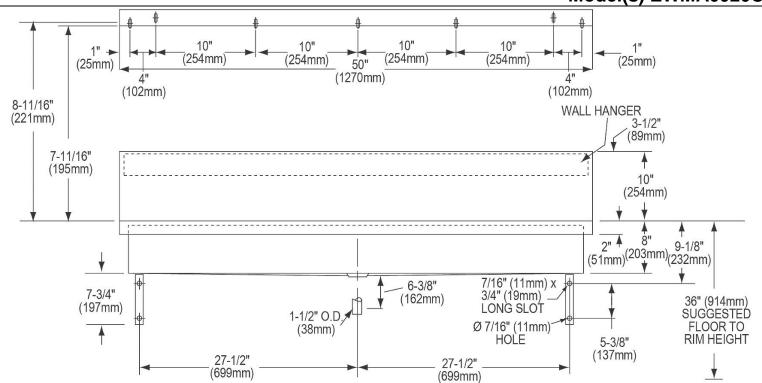

### PRODUCT SPECIFICATIONS

Elkay Stainless Steel 60" x 20" x 8", Wall Hung Multiple Station Hand Wash Sink Kit. Sink is manufactured from 14 gauge 304 Stainless Steel with a Buffed Satin finish, .

| Material:          | 304 Stainless Steel |
|--------------------|---------------------|
| Finish:            | Buffed Satin        |
| Gauge:             | 14                  |
| Number of Bowls:   | 1                   |
| Sink Dimensions:   | 60" x 20" x 25-3/4" |
| Bowl 1 Dimensions: | 57" x 16-1/2" x 8"  |
| Drain Size:        | 3-1/2" (89mm)       |

| (1524mm) 30"<br>(762mm) | • (5     |
|-------------------------|----------|
|                         |          |
|                         | 71-      |
| >0<                     | 11<br>(4 |
|                         | (4       |
|                         | <u> </u> |
|                         | -        |