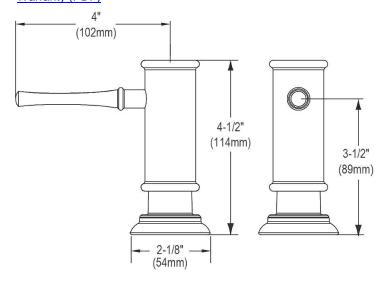

## **PRODUCT SPECIFICATIONS**

Elkay 2-1/8" x 5-1/16" x 3-1/2" Soap / Lotion Dispenser

| Material:   | Brass                                                   |
|-------------|---------------------------------------------------------|
| Finish:     | Antique Steel (AS), Chrome (CR),<br>Lustrous Steel (LS) |
| Dimensions: | 2-1/8" x 5-1/16" x 3-1/2"                               |

Special Note: One 1-3/8" (35mm) faucet hole required