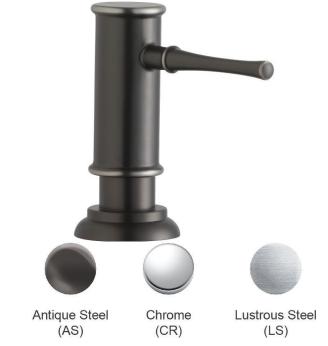

## **PRODUCT SPECIFICATIONS**

Elkay 2-1/8" x 5-1/16" x 3-1/2" Soap / Lotion Dispenser

| Material:   | Brass                                                   |
|-------------|---------------------------------------------------------|
| Finish:     | Antique Steel (AS), Chrome (CR),<br>Lustrous Steel (LS) |
| Dimensions: | 2-1/8" x 5-1/16" x 3-1/2"                               |