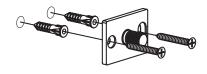

## (2) FOR TILE OR SOLID WALLS

CARE OF FINE BRASS

\*If wood cross bracing or a stud is present, pre-drill a 1/4" (6mm) diameter hole and install small plastic anchor in place of zinc anchor.

To clean, use warm water only. NEVER use abrasives or detergents.