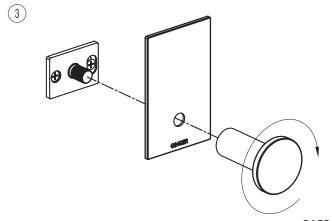

## **SURFACE**

INSTALLATION INSTRUCTIONS

for Single Hook

## INSTALLATION INSTRUCTIONS

## SURFACE<sup>™</sup>