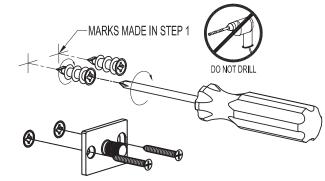

## (2) FOR TILE OR SOLID WALLS

CARE OF FINE BRASS

\*If wood cross bracing or a stud is present, pre-drill a 1/4" (6mm) diameter hole and install small plastic anchor in place of zinc anchor.

To clean, use warm water only. NEVER use abrasives or detergents.