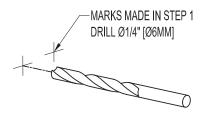

## (2) FOR TILE OR SOLID WALLS

CARE OF FINE BRASS

\*If wood cross bracing or a stud is present, pre-drill a 1/4" (6mm) diameter hole and install small plastic anchor in place of zinc anchor.

To clean, use warm water only. NEVER use abrasives or detergents.