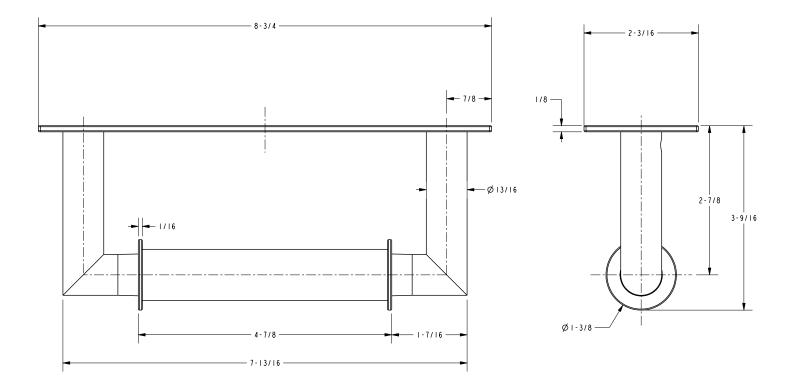

#### Product Dimensions (units are in inches)

Surface Toilet Tissue Holder **2808** 

page 2 of 2 spec\_2808