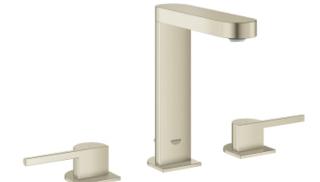

## GROHE PLUS 8" Widespread Two-Handle Bathroom Faucet L-Size MODEL # 20302EN3

## Standard Specification:

- Metal lever handle
- 1/2" (13mm) ceramic cartridge (90° turn)
- GROHE StarLight finish
- GROHE EcoJoy
- GROHE AquaGuide adjustable flow control
- GROHE QuickFix rapid installation system
- Spout with flow control
- Includes waste-set drain assembly
- Pressure resistant flexible connection hoses (between spout and side valves)
- Max flow rate: 1.2 gpm (4.56 L/min)

## Color: 20302EN3 Brushed Nickel InfinityFinish