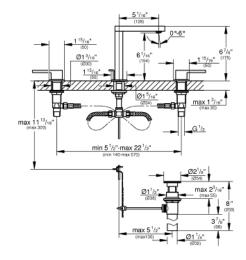

## GROHE PLUS 8" Widespread Two-Handle Bathroom Faucet L-Size MODEL # 20302EN3

## Standard Specification:

- Metal lever handle
- 1/2" (13mm) ceramic cartridge (90° turn)
- GROHE StarLight finish
- GROHE EcoJoy
- GROHE AquaGuide adjustable flow control
- GROHE QuickFix rapid installation system
- Spout with flow control
- Includes waste-set drain assembly
- Pressure resistant flexible connection hoses (between spout and side valves)
- Max flow rate: 1.2 gpm (4.56 L/min)