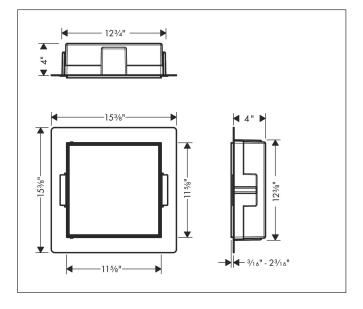

## **Drawing**

## **Features**

- Consists of: wall niche with tileable door, sealing set
- Tileable Push-Open door
- Depth of the tileable door: 12 mm
- Installation depth: 100 mm
- Where to use: new construction, renovation
- Variable installation depth
- Easy to clean surface
- Suitable for use in wet areas
- easy adjustment to tile thickness
- Wall type: solid wall construction, drywall construction
- Material sealing set: Polystyrene (PS)
- Material wall niche: Stainless Steel 304 (1.4301)
- Dimensions wall niche: 300 x 300 x 100 mm (HxWxD)
- Required dimensions for sealing set: 313 x 325 x 100 mm (Hx-WxD)