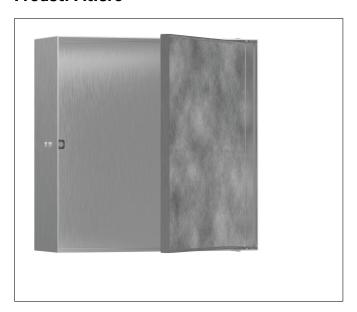

## **Product Picture**

## **Features**

- Consists of: wall niche with tileable door, sealing set
- Tileable Push-Open door
- Depth of the tileable door: 12 mm
- Installation depth: 100 mm
- Where to use: new construction, renovation
- Variable installation depth
- Easy to clean surface
- Suitable for use in wet areas
- easy adjustment to tile thickness
- Wall type: solid wall construction, drywall construction
- Material sealing set: Polystyrene (PS)
- Material wall niche: Stainless Steel 304 (1.4301)
- Dimensions wall niche: 300 x 300 x 100 mm (HxWxD)
- Required dimensions for sealing set: 313 x 325 x 100 mm (Hx-WxD)