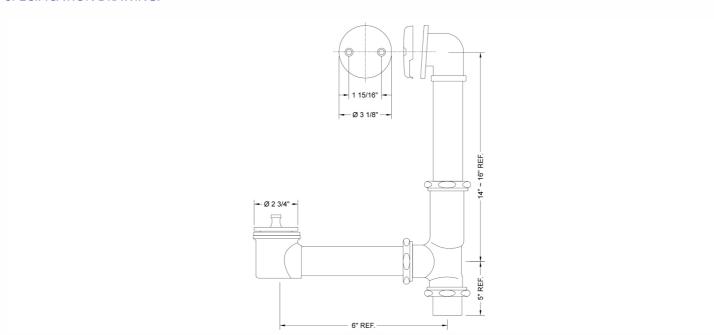

|
|-------------------------|-------------------------|----------------------|
| Satin Nickel (SN)       | Pewter (PEW)            | Caramel Bronze (CB)  |
| Polished Nickel (PN)    | Antique Brass (AB)      | Antique Copper (ACU) |
| Oil-Rubbed Bronze (ORB) | Polished Brass (PB)     | Polished Copper (PCU |
| Vintage Bronze (VB)     | Satin Brass (SB)        | Rose Gold (RG)       |
| Matte Black (MBK)       | Satin Gold (SG)         | Polished Gold (PG)   |
| Black Nickel (BKN)      | Bombay Gold (BG)        | Jewelers Gold (JG)   |
| Europa Bronze (EB)      | White (WH)              | Sedona Beige (SDB)   |
| Tristan Brass (TB)      | Unlacquered Brass (ULB) | Satin Cooper (SCU)   |
|                         |                         |                      |

## SPECIFICATION DRAWING: