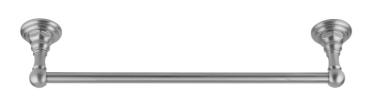

## 18" Roaring 20's / Westfield Towel Bar

## **FEATURES:**

- All brass 18" towel bar
- Universal mounting hardware included
- 3 <sup>3</sup>/<sub>4</sub>" projection
- Custom lengths available. Contact JACLO for pricing & availability.
- Able to be cut in the field