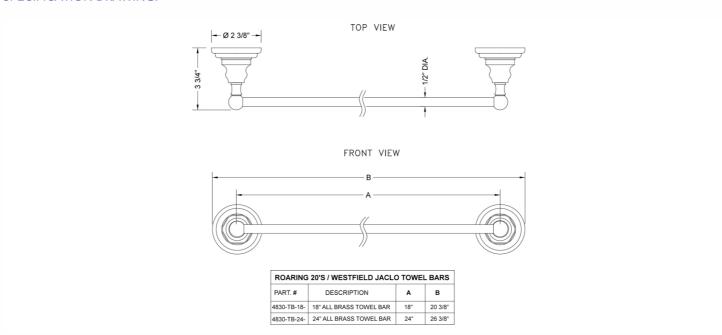

--------------|-------------------------|-----------------------|
| Satin Nickel (SN)       | Pewter (PEW)            | Caramel Bronze (CB)   |
| Polished Nickel (PN)    | Antique Brass (AB)      | Antique Copper (ACU)  |
| Oil-Rubbed Bronze (ORB) | Polished Brass (PB)     | Polished Copper (PCU) |
| Vintage Bronze (VB)     | Satin Brass (SB)        | Rose Gold (RG)        |
| Matte Black (MBK)       | Satin Gold (SG)         | Polished Gold (PG)    |
| Black Nickel (BKN)      | Bombay Gold (BG)        | Jewelers Gold (JG)    |
| Europa Bronze (EB)      | White (WH)              | Sedona Beige (SDB)    |
| Tristan Brass (TB)      | Unlacquered Brass (ULB) | Satin Cooper (SCU)    |
|                         |                         |                       |

## **SPECIFICATION DRAWING:**