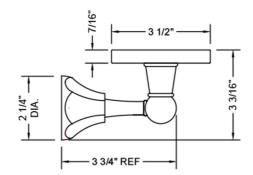

## **SPECIFICATION DRAWING:**

## SIDE VIEW

- All brass & glass soap dishUniversal mounting hardware included
- 4 <sup>3</sup>/<sub>4</sub>" projection
  6"x <sup>7</sup>/<sub>16</sub>" thick glass dish