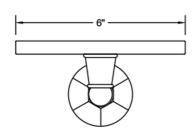

## **SPECIFICATION DRAWING:**

## FRONT VIEW

- All brass & glass soap dishUniversal mounting hardware included
- 4 <sup>3</sup>/<sub>4</sub>" projection
  6"x <sup>7</sup>/<sub>16</sub>" thick glass dish