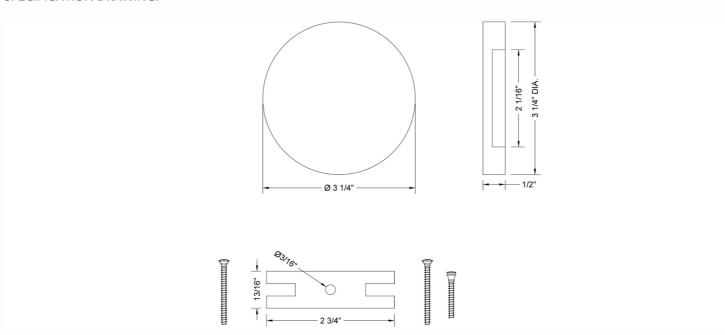

lished Chrome (PCH)   | Satin Chrome (SC)       | Bronze Umber (BU)    |
|-------------------------|-------------------------|----------------------|
| Satin Nickel (SN)       | Pewter (PEW)            | Caramel Bronze (CB)  |
| Polished Nickel (PN)    | Antique Brass (AB)      | Antique Copper (ACU) |
| Oil-Rubbed Bronze (ORB) | Polished Brass (PB)     | Polished Copper (PCU |
| Vintage Bronze (VB)     | Satin Brass (SB)        | Rose Gold (RG)       |
| Matte Black (MBK)       | Satin Gold (SG)         | Polished Gold (PG)   |
| Black Nickel (BKN)      | Bombay Gold (BG)        | Jewelers Gold (JG)   |
| Europa Bronze (EB)      | White (WH)              | Sedona Beige (SDB)   |
| Tristan Brass (TB)      | Unlacquered Brass (ULB) | Satin Cooper (SCU)   |

#### **SPECIFICATION DRAWING:**