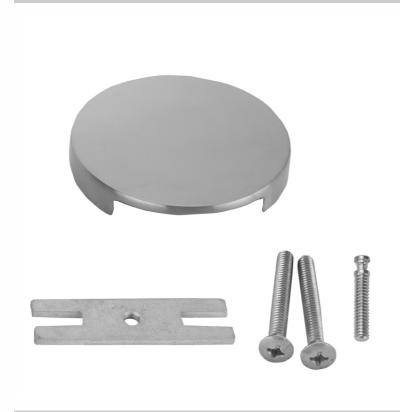

# Concealed Mount Round Overflow Face Plate

### **FEATURES:**

- No hole faceplate for waste and overflow
- Complete with mounting bracket and screws
- Universal fit for most manufacturers
- JACLO unique concealed mounting design