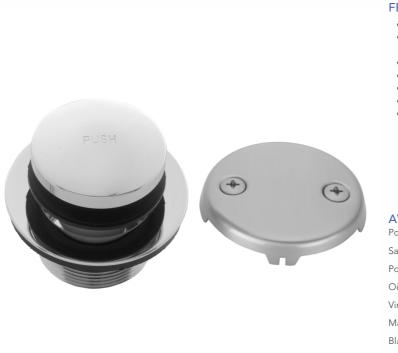

# Toe Control Tub Drain Strainer with Faceplate (Two Hole)

### FEATURES:

- Push down to open or close bath tub drain
- Complete with brass two hole faceplate with two faceplate screws
- Forged brass cap (1  $^{1}\!/_{\!_{4}}$  " diameter)
- Brass body
- 1<sup>1/</sup><sub>2</sub>" Coarse thread body
- Spring loaded internal mechanism for easy use
- Fits Gerber, JACLO and most other manufacturers