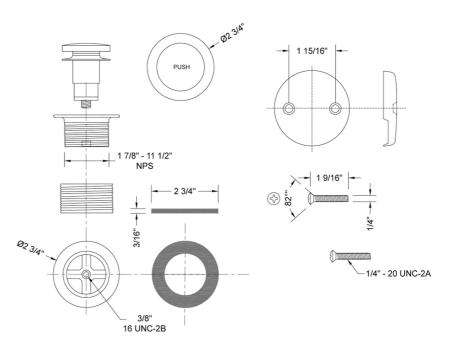

me (SC)   |
|-------------------------|---------------------|
| Satin Nickel (SN)       | Pewter (PEW)        |
| Polished Nickel (PN)    | Antique Brass (AB)  |
| Oil-Rubbed Bronze (ORB) | Polished Brass (PB) |
| Vintage Bronze (VB)     | Satin Brass (SB)    |
| Matte Black (MBK)       | Satin Gold (SG)     |
| Black Nickel (BKN)      | Bombay Gold (BG)    |
| Europa Bronze (EB)      | White (WH)          |
| Tristan Brass (TB)      | Unlacquered Brass   |
|                         |                     |

rome (SC) Bronze Umber (BU) PEW) Caramel Bronze (CB) Brass (AB) Antique Copper (ACU) Brass (PB) Polished Copper (PCU) ass (SB) Rose Gold (RG) Id (SG) Polished Gold (PG) Gold (BG) Jewelers Gold (JG) /H) Sedona Beige (SDB) ered Brass (ULB) Satin Cooper (SCU)

#### SPECIFICATION DRAWING: