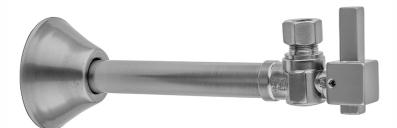

# Quarter Turn 1/2" Copper (Sweat Fit) x 3/8" O.D. Outlet Angle Supply Valve with Square Lever Handle Model #:629-6-

#### **FEATURES:**

- Angle pattern copper sweat x  $^{3}/_{8}$ " O.D. quarter turn ball valve
- 1/2" sweat inlet x 3/8" O.D. outlet
- $5^{"}$  cover tube slides over  $1/2^{"}$  copper pipe
- Fully finished bell escutcheon P/N 7116 included