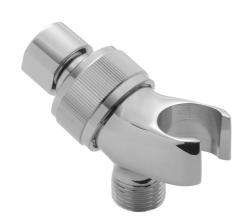

# Drop-In Showerarm Mount with Adjustable Angle

#### **FEATURES:**

- Brass drop showerarm mount for handshower
- 1/2" Female inlet x 1/2" Male outlet
- Brass ball joint
- Attach handshower to conical end of hose; hose then sits in mount
- Fully adjustable angle with no droop design
- Designed to convert showerarm to handheld holder