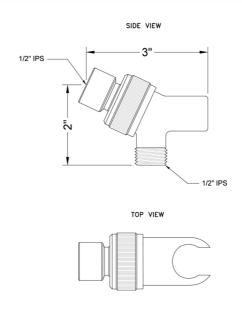

----------------------|-------------------------|----------------------|
| Satin Nickel (SN)       | Pewter (PEW)            | Caramel Bronze (CB)  |
| Polished Nickel (PN)    | Antique Brass (AB)      | Antique Copper (ACU  |
| Oil-Rubbed Bronze (ORB) | Polished Brass (PB)     | Polished Copper (PCU |
| Vintage Bronze (VB)     | Satin Brass (SB)        | Rose Gold (RG)       |
| Matte Black (MBK)       | Satin Gold (SG)         | Polished Gold (PG)   |
| Black Nickel (BKN)      | Bombay Gold (BG)        | Jewelers Gold (JG)   |
| Europa Bronze (EB)      | White (WH)              | Sedona Beige (SDB)   |
| Tristan Brass (TB)      | Unlacquered Brass (ULB) | Satin Cooper (SCU)   |
|                         |                         |                      |

#### **SPECIFICATION DRAWING:**