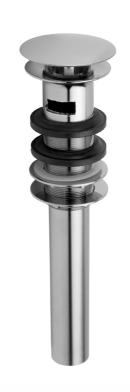

## Stationary Round Lavatory Drain with Overflow

## **FEATURES:**

- ullet 2 34" round contemporary stationary top
- Drain is always opened in basin
- Ideal for vessel sinks
- With overflow