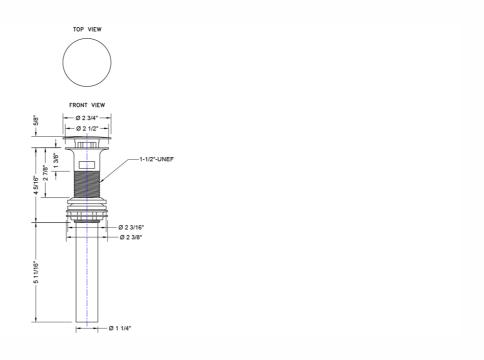

hrome (PCH)   | Satin Chrome (SC)       | Bronze Umber (BU)     |
|-------------------------|-------------------------|-----------------------|
| Satin Nickel (SN)       | Pewter (PEW)            | Caramel Bronze (CB)   |
| Polished Nickel (PN)    | Antique Brass (AB)      | Antique Copper (ACU)  |
| Oil-Rubbed Bronze (ORB) | Polished Brass (PB)     | Polished Copper (PCU) |
| Vintage Bronze (VB)     | Satin Brass (SB)        | Rose Gold (RG)        |
| Matte Black (MBK)       | Satin Gold (SG)         | Polished Gold (PG)    |
| Black Nickel (BKN)      | Bombay Gold (BG)        | Jewelers Gold (JG)    |
| Europa Bronze (EB)      | White (WH)              | Sedona Beige (SDB)    |
| Tristan Brass (TB)      | Unlacquered Brass (ULB) | Satin Cooper (SCU)    |

## **SPECIFICATION DRAWING:**