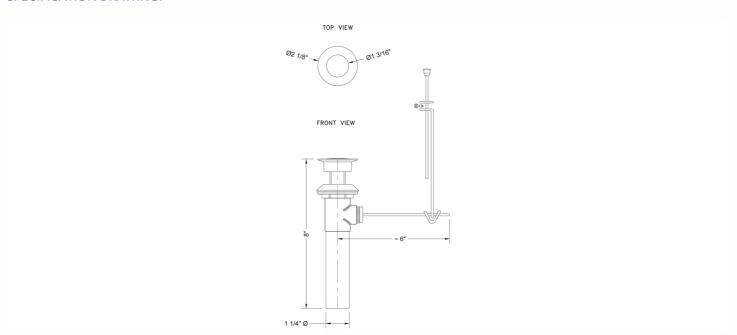

ome (PCH)   | Satin Chrome (SC)       | Bronze Umber (BU)     |
|-------------------------|-------------------------|-----------------------|
| Satin Nickel (SN)       | Pewter (PEW)            | Caramel Bronze (CB)   |
| Polished Nickel (PN)    | Antique Brass (AB)      | Antique Copper (ACU)  |
| Oil-Rubbed Bronze (ORB) | Polished Brass (PB)     | Polished Copper (PCU) |
| Vintage Bronze (VB)     | Satin Brass (SB)        | Rose Gold (RG)        |
| Matte Black (MBK)       | Satin Gold (SG)         | Polished Gold (PG)    |
| Black Nickel (BKN)      | Bombay Gold (BG)        | Jewelers Gold (JG)    |
| Europa Bronze (EB)      | White (WH)              | Sedona Beige (SDB)    |
| Tristan Brass (TB)      | Unlacquered Brass (ULB) | Satin Cooper (SCU)    |

#### **SPECIFICATION DRAWING:**



### **COMPLIANCES:**

Complies with: ASME A112.18.2-2015/CSA B125.2-15