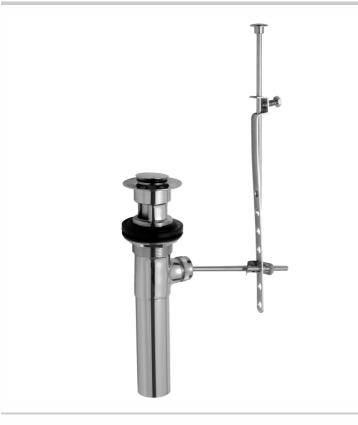

# Fully Polished & Plated Pop-Up Lavatory Drain with Overflow

#### **FEATURES:**

- Fully polished & plated
- Adjustable all brass stopper
  Fits 1<sup>1</sup>/<sub>2</sub>" sink opening
- With overflow