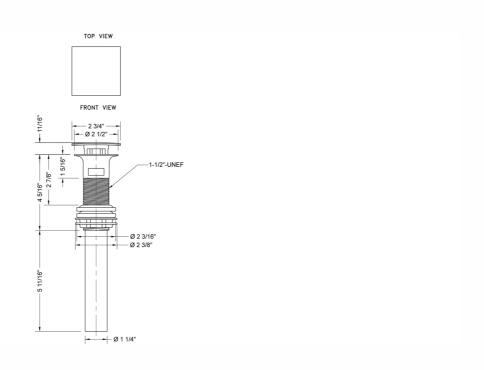

hrome (PCH)   | Satin Chrome (SC)       | Bronze Umber (BU)     |
|-------------------------|-------------------------|-----------------------|
| Satin Nickel (SN)       | Pewter (PEW)            | Caramel Bronze (CB)   |
| Polished Nickel (PN)    | Antique Brass (AB)      | Antique Copper (ACU)  |
| Oil-Rubbed Bronze (ORB) | Polished Brass (PB)     | Polished Copper (PCU) |
| Vintage Bronze (VB)     | Satin Brass (SB)        | Rose Gold (RG)        |
| Matte Black (MBK)       | Satin Gold (SG)         | Polished Gold (PG)    |
| Black Nickel (BKN)      | Bombay Gold (BG)        | Jewelers Gold (JG)    |
| Europa Bronze (EB)      | White (WH)              | Sedona Beige (SDB)    |
| Tristan Brass (TB)      | Unlacquered Brass (ULB) | Satin Cooper (SCU)    |

## **SPECIFICATION DRAWING:**