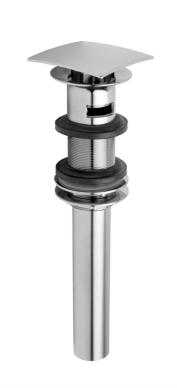

## Stationary Square Lavatory Drain with Overflow

## **FEATURES:**

- 2 <sup>3</sup>/<sub>4</sub>" square contemporary stationary top
  Drain is always opened in basin
- Ideal for vessel sinks
- With overflow