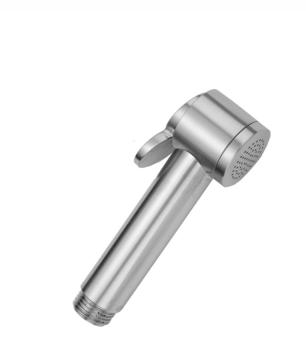

## FEATURES:

- Power spray bidet handshower
- 1/2" Male threads
- Light weight ABS design
- On/off trigger operation
- Note:
  - Separate shut off valve required when installing this item
  - Water must be turned off when not in use