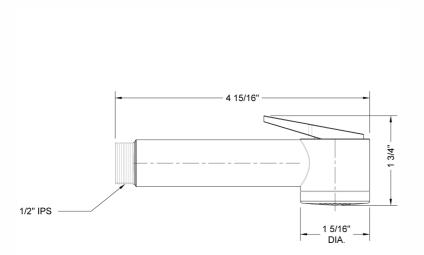

det handshower
- 1/2" Male threads
- Light weight ABS design
- On/off trigger operation
- Note:
  - Separate shut off valve required when installing this item
  - Water must be turned off when not in use

### AVAILABLE FINISHES:

| Polished Chrome (PCH)   | Satin ( |
|-------------------------|---------|
| Satin Nickel (SN)       | Pewte   |
| Polished Nickel (PN)    | Antiqu  |
| Oil-Rubbed Bronze (ORB) | Polishe |
| Vintage Bronze (VB)     | Satin E |
| Matte Black (MBK)       | Satin ( |
| Black Nickel (BKN)      | Satin ( |

Satin Chrome (SC) Pewter (PEW) Antique Brass (AB) Polished Brass (PB) Satin Brass (SB) Satin Gold (SG) Satin Cooper (SCU) Bronze Umber (BU) Caramel Bronze (CB) Antique Copper (ACU) Polished Copper (PCU) Rose Gold (RG) Polished Gold (PG)

## SPECIFICATION DRAWING:



### SPRAY PATTERNS:



#### **COMPLIANCES:**

# CEC