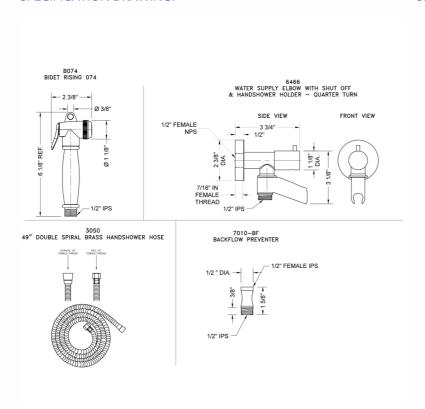

## SPECIFICATION DRAWING:

## **FEATURES:**

- Brass power spray bidet kit
- 1/2" Female inlet x 1/2" Male outlet
- On/off trigger operation
- Note:
  - Water must be turned off when not in use
- Kit includes:
  - Bidet handshower P/N B074
  - Water supply elbow with on/off valve and swivel handshower holder P/N 6466
  - Hose P/N 3049-DS
  - Dual check valve back flow preventer P/N 7010-BF