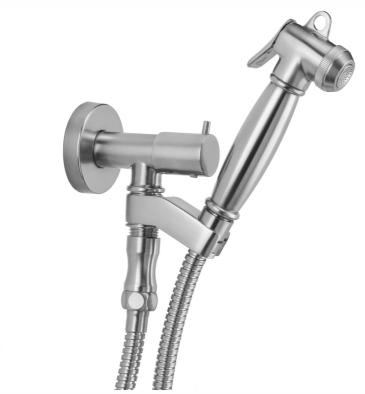

# Bidet Rinsing Spray 074 Kit

## **FEATURES:**

- Brass power spray bidet kit
- 1/2" Female inlet x 1/2" Male outlet
- On/off trigger operation
- Note:
  - Water must be turned off when not in use
- Kit includes:
  - Bidet handshower P/N B074
  - Water supply elbow with on/off valve and swivel handshower holder P/N 6466
  - Hose P/N 3049-DS
  - Dual check valve back flow preventer P/N 7010-BF