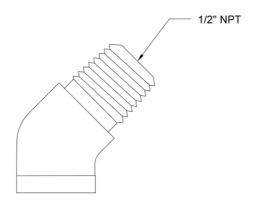

## SPECIFICATION DRAWING:

## FEATURES:

- 1/2" NPT fits IPS 45 Degree Street Elbow
- All brass
- Fully polished & finished
- 1/2" NPT male x 1/2" NPT female