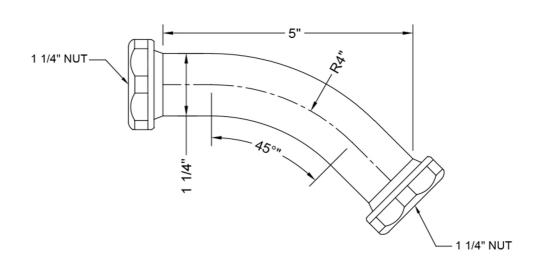

## **AVAILABLE FINISHES:**

| Polished Chrome (PCH)   | Satin Chrome (SC)   | Bronze Umber (BU)     |
|-------------------------|---------------------|-----------------------|
| Satin Nickel (SN)       | Pewter (PEW)        | Caramel Bronze (CB)   |
| Polished Nickel (PN)    | Antique Brass (AB)  | Antique Copper (ACU)  |
| Oil-Rubbed Bronze (ORB) | Polished Brass (PB) | Polished Copper (PCU) |
| Vintage Bronze (VB)     | Satin Brass (SB)    | Matte Black (MBK)     |
| Satin Gold (SG)         | Polished Gold (PG)  | Black Nickel (BKN)    |
| Bombay Gold (BG)        | Jewelers Gold (JG)  | Europa Bronze (EB)    |
| White (WH)              | Sedona Beige (SDB)  | Tristan Brass (TB)    |
| Unlacquered Brass (ULB) | Satin Cooper (SCU)  |                       |

## **SPECIFICATION DRAWING:**