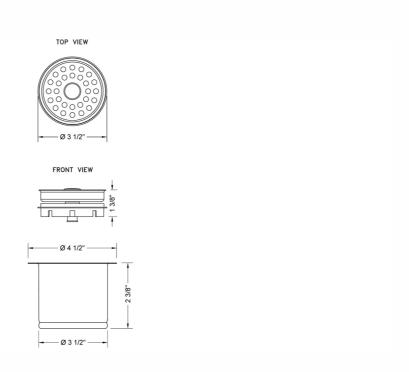

J models

## **AVAILABLE FINISHES:**

| Polished Chrome (PCH)   | Satin Chrome (SC)   | Bronze Umber (BU)    |
|-------------------------|---------------------|----------------------|
| Satin Nickel (SN)       | Pewter (PEW)        | Caramel Bronze (CB)  |
| Polished Nickel (PN)    | Antique Brass (AB)  | Antique Copper (ACU  |
| Oil-Rubbed Bronze (ORB) | Polished Brass (PB) | Polished Copper (PCU |
| Vintage Bronze (VB)     | Satin Brass (SB)    | Matte Black (MBK)    |
| Satin Gold (SG)         | Polished Gold (PG)  | Black Nickel (BKN)   |
| Bombay Gold (BG)        | Jewelers Gold (JG)  | Europa Bronze (EB)   |
| White (WH)              | Sedona Beige (SDB)  | Tristan Brass (TB)   |
| Unlacquered Brass (ULB) | Satin Cooper (SCU)  |                      |

## **SPECIFICATION DRAWING:**