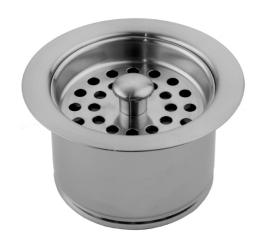

## Extra Deep Disposal Flange with Strainer

Model #: 2829-

## **FEATURES:**

- Brass construction
- 4 <sup>1</sup>/<sub>2</sub>" flange diameter fits 3 <sup>1</sup>/<sub>2</sub>" drilling
- Easy installation
- Fits sinks up to 2" thick
- Positive seal stopper
- For continuous feed disposals only
- Fits ISE (including Evolution Series), Kenmore, KitchenAid, Maytag & Franke FWDJ models