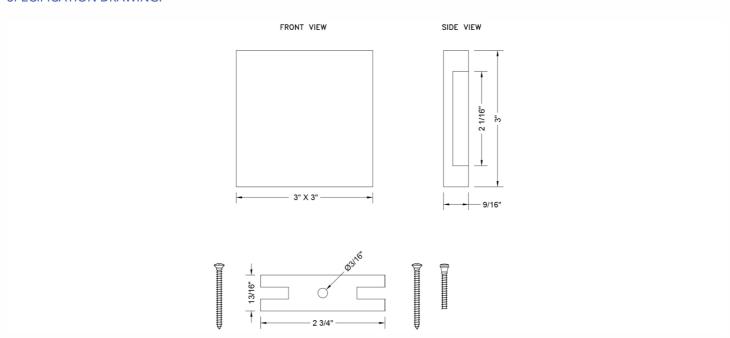

## **AVAILABLE FINISHES:**

| Polished Chrome (PCH)   | Satin Chrome (SC)   | Bronze Umber (BU)     |
|-------------------------|---------------------|-----------------------|
| Satin Nickel (SN)       | Pewter (PEW)        | Caramel Bronze (CB)   |
| Polished Nickel (PN)    | Antique Brass (AB)  | Antique Copper (ACU)  |
| Oil-Rubbed Bronze (ORB) | Polished Brass (PB) | Polished Copper (PCU) |
| Vintage Bronze (VB)     | Satin Brass (SB)    | Matte Black (MBK)     |
| Satin Gold (SG)         | Polished Gold (PG)  | Black Nickel (BKN)    |
| Bombay Gold (BG)        | Jewelers Gold (JG)  | Europa Bronze (EB)    |
| White (WH)              | Sedona Beige (SDB)  | Tristan Brass (TB)    |
| Unlacquered Brass (ULB) | Satin Cooper (SCU)  |                       |

## **SPECIFICATION DRAWING:**