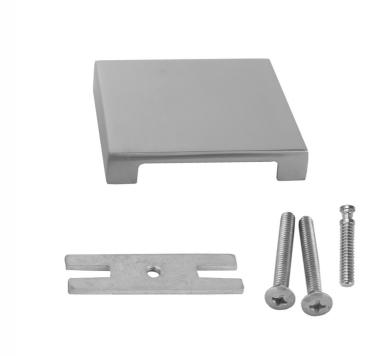

## Concealed Mount Square Overflow Face Plate

## **FEATURES:**

- No hole faceplate for waste and overflow
- Complete with mounting bracket and screws
- Universal fit for most manufacturers
- JACLO unique concealed mounting design