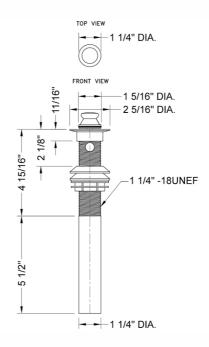

unfinished in EB, MBK, SDB, TB & WH
- With Overflow

#### AVAILABLE FINISHES:

| Polished Chrome (PCH)   | Satin Chrome (SC)   |
|-------------------------|---------------------|
| Satin Nickel (SN)       | Pewter (PEW)        |
| Polished Nickel (PN)    | Antique Brass (AB)  |
| Oil-Rubbed Bronze (ORB) | Polished Brass (PB) |
| Vintage Bronze (VB)     | Satin Brass (SB)    |
| Satin Gold (SG)         | Polished Gold (PG)  |
| Bombay Gold (BG)        | Jewelers Gold (JG)  |
| White (WH)              | Sedona Beige (SDB)  |
| Unlacquered Brass (ULB) | Satin Cooper (SCU)  |

Bronze Umber (BU) Caramel Bronze (CB) Antique Copper (ACU) Polished Copper (PCU) Matte Black (MBK) Black Nickel (BKN) Europa Bronze (EB) Tristan Brass (TB)

Confidence from start to finish."

## SPECIFICATION DRAWING:



### **COMPLIANCES:**

Complies with: ASME A112.18.1-2012/CSA B125.1-12