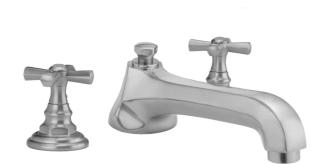

# Westfield Roman Tub Set with Low Spout and Hex Cross Handles

## **FEATURES:**

- All brass roman deck mount tub set trim
- Quick connect/disconnect spout
- Stationary spout with full flow aerator
- Spout Hole Size Min-Max: 1 <sup>1</sup>/<sub>8</sub>" 1 <sup>3</sup>/<sub>4</sub>"
  Valve Hole Size Min-Max: 1 <sup>1</sup>/<sub>4</sub>" 1 <sup>3</sup>/<sub>8</sub>"
- Both standard metal & porcelain buttons are included for
- Requires J-6912 rough in kit