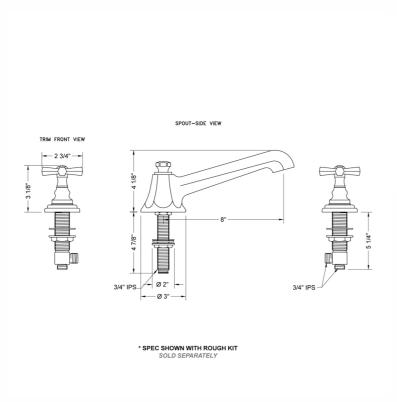

INISHES:**

| Polished Chrome (PCH)   | Satin Chrome (SC)   | Bronze Umber (BU)     |
|-------------------------|---------------------|-----------------------|
| Satin Nickel (SN)       | Pewter (PEW)        | Caramel Bronze (CB)   |
| Polished Nickel (PN)    | Antique Brass (AB)  | Antique Copper (ACU)  |
| Oil-Rubbed Bronze (ORB) | Polished Brass (PB) | Polished Copper (PCU) |
| Vintage Bronze (VB)     | Satin Brass (SB)    | Matte Black (MBK)     |
| Satin Gold (SG)         | Polished Gold (PG)  | Black Nickel (BKN)    |
| Bombay Gold (BG)        | Jewelers Gold (JG)  | Europa Bronze (EB)    |
| White (WH)              | Sedona Beige (SDB)  | Tristan Brass (TB)    |
|                         |                     |                       |

Satin Cooper (SCU)

## SPECIFICATION DRAWING:



## **AVAILABLE HANDLES:**