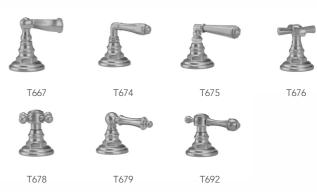

(PCH)   | Satin Chrome (SC)   | Bronze Umber (BU)     |
|-------------------------|---------------------|-----------------------|
| Satin Nickel (SN)       | Pewter (PEW)        | Caramel Bronze (CB)   |
| Polished Nickel (PN)    | Antique Brass (AB)  | Antique Copper (ACU)  |
| Oil-Rubbed Bronze (ORB) | Polished Brass (PB) | Polished Copper (PCU) |
| Vintage Bronze (VB)     | Satin Brass (SB)    | Matte Black (MBK)     |
| Satin Gold (SG)         | Polished Gold (PG)  | Black Nickel (BKN)    |
| Bombay Gold (BG)        | Jewelers Gold (JG)  | Europa Bronze (EB)    |
| White (WH)              | Sedona Beige (SDB)  | Tristan Brass (TB)    |
|                         |                     |                       |

Satin Cooper (SCU)

## SPECIFICATION DRAWING:



## **AVAILABLE HANDLES:**