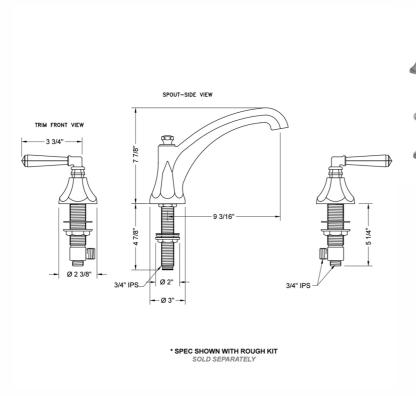

ES:**

| Polished Chrome (PCH)   | Satin Chrome (SC)   | Bronze Umber (BU)     |
|-------------------------|---------------------|-----------------------|
| Satin Nickel (SN)       | Pewter (PEW)        | Caramel Bronze (CB)   |
| Polished Nickel (PN)    | Antique Brass (AB)  | Antique Copper (ACU)  |
| Oil-Rubbed Bronze (ORB) | Polished Brass (PB) | Polished Copper (PCU) |
| Vintage Bronze (VB)     | Satin Brass (SB)    | Matte Black (MBK)     |
| Satin Gold (SG)         | Polished Gold (PG)  | Black Nickel (BKN)    |
| Bombay Gold (BG)        | Jewelers Gold (JG)  | Europa Bronze (EB)    |
| White (WH)              | Sedona Beige (SDB)  | Tristan Brass (TB)    |
|                         |                     |                       |

## Satin Cooper (SCU)

#### SPECIFICATION DRAWING:



#### **AVAILABLE HANDLES:**