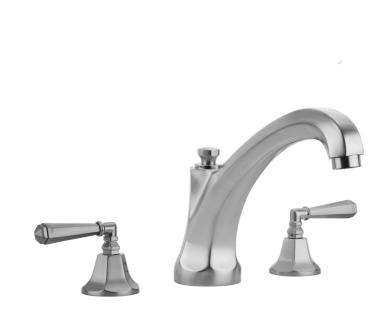

# Astor Roman Tub Set with High Spout and Hex Lever Handles

T688

### **FEATURES:**

- All brass roman deck mount tub set trim
- Quick connect/disconnect spout
- Stationary spout with full flow aerator
- Spout Hole Size Min-Max: 1 <sup>1</sup>/<sub>8</sub>" 1 <sup>3</sup>/<sub>4</sub>"
  Valve Hole Size Min-Max: 1 <sup>1</sup>/<sub>4</sub>" 1 <sup>3</sup>/<sub>8</sub>"
- Both standard metal & porcelain buttons are included for
- Requires J-6912 rough in kit