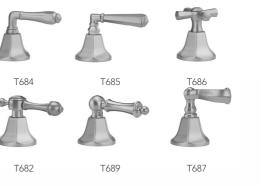

| Satin Chrome (SC)   | Bronze Umber (BU)     |
|-------------------------|---------------------|-----------------------|
| Satin Nickel (SN)       | Pewter (PEW)        | Caramel Bronze (CB)   |
| Polished Nickel (PN)    | Antique Brass (AB)  | Antique Copper (ACU)  |
| Oil-Rubbed Bronze (ORB) | Polished Brass (PB) | Polished Copper (PCU) |
| Vintage Bronze (VB)     | Satin Brass (SB)    | Matte Black (MBK)     |
| Satin Gold (SG)         | Polished Gold (PG)  | Black Nickel (BKN)    |
| Bombay Gold (BG)        | Jewelers Gold (JG)  | Europa Bronze (EB)    |
| White (WH)              | Sedona Beige (SDB)  | Tristan Brass (TB)    |
|                         |                     |                       |

## Satin Cooper (SCU)

#### SPECIFICATION DRAWING:



#### **AVAILABLE HANDLES:**