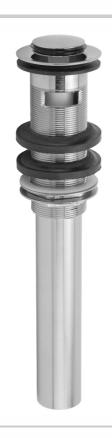

# Finger Touch Plug Lavatory Drain with Overflow

#### **FEATURES:**

- Replaces standard pop-ups and p.o. plugs with rubber stoppers
- Fits 1<sup>1</sup>/<sub>2</sub>" opening (standard flange)
  Drain can be opened or closed in basin
- Ideal for vessel sinks/thick installations
- With overflow