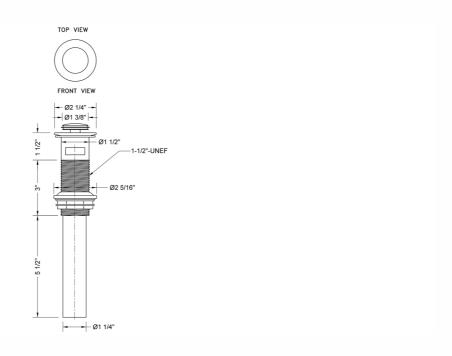

rflow

### **AVAILABLE FINISHES:**

| Polished Chrome (PCH)   | Satin Chrome (SC)   | Bronze Umber (BU)    |
|-------------------------|---------------------|----------------------|
| Satin Nickel (SN)       | Pewter (PEW)        | Caramel Bronze (CB)  |
| Polished Nickel (PN)    | Antique Brass (AB)  | Antique Copper (ACU  |
| Oil-Rubbed Bronze (ORB) | Polished Brass (PB) | Polished Copper (PCU |
| Vintage Bronze (VB)     | Satin Brass (SB)    | Matte Black (MBK)    |
| Satin Gold (SG)         | Polished Gold (PG)  | Black Nickel (BKN)   |
| Bombay Gold (BG)        | Jewelers Gold (JG)  | Europa Bronze (EB)   |
| White (WH)              | Sedona Beige (SDB)  | Tristan Brass (TB)   |
| Unlacquered Brass (ULB) | Satin Cooper (SCU)  |                      |

#### **SPECIFICATION DRAWING:**