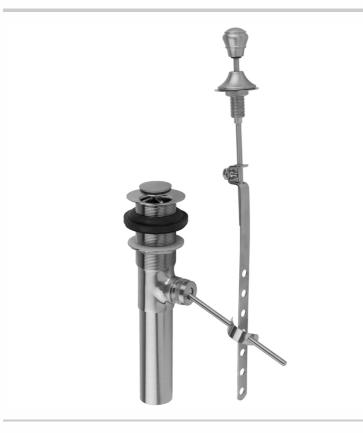

## Counter Top "Pop-Up" Drains Model #:83994-

### **FEATURES:**

- Fully polished & plated
- Adjustable all brass stopper
- Designed for vessel sinks requiring counter top pop-up assembly
- Fits 1<sup>1</sup>/<sub>2</sub>" sink opening
- Threads are unfinished in EB, MBK, SDB, TB & WH

# Ø 1 1/4" 3/16" - Ø 2 1/8" Ø1 3/8" ## 3 3/4" Ø 1 1/8" 6 11/16'

**SPECIFICATION DRAWING:**