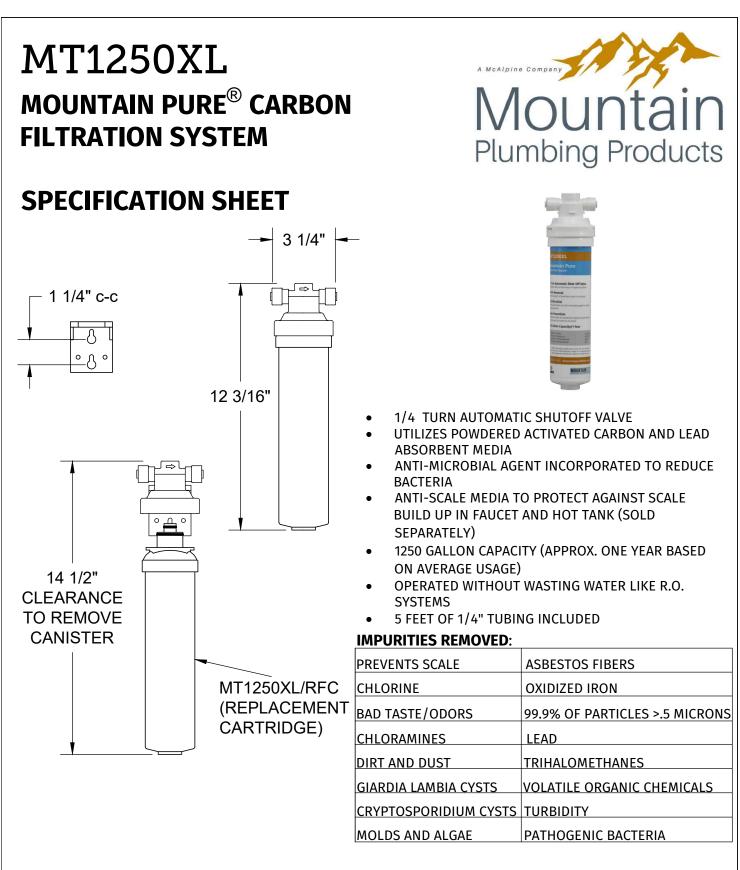

## WARRANTY

FOR WARRANTY INFO PLEASE VISIT WWW.MOUNTAINPLUMBING.COM/PAGE/RESOURCES/WARRANTY

## **FINISH CARE & MAINTENANCE**

NEVER USE ANY HARSH ALKALI, ACID BASED DETERGENTS OR CLEANERS SUCH AS SOFT SCRUB<sup>®</sup>, SCRUBBING BUBBLES<sup>®</sup> OR COMET<sup>®</sup> TO CLEAN. DO NOT USE BRILLO<sup>®</sup> AND SCOTCH BRITE<sup>®</sup> PADS. THESE WILL ALL HARM THE FINISH. TO CLEAN, USE ONLY A DAMP SOFT CLOTH AND WIPE USING A SOFT CLOTH. STANDARD WINDEX<sup>®</sup> CAN ALSO BE USED SPARINGLY. IT IS NOT NECESSARY TO WIPE HARD TO REMOVE SPOTS. TO MAINTAIN THE FINISH, WIPE WITH A SOFT DRY CLOTH AFTER USE. AN OCCASIONAL COAT OF PURE CARNAUBA WAX WITHOUT CLEANERS WILL HELP PROTECT THE FINISH.

## SPECIFICATIONS SUBJECT TO CHANGE WITHOUT NOTICE

www.mountainplumbing.com 888-222-9140 fax 97