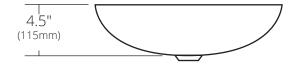

#### SIDE VIEW

Shown in Abyss

MG1717-AS Abyss MG1717-BO Bianco MG1717-BR Beachcomber

### **PRODUCT DETAILS**

- 16.25" x 4.5" OD (413mm x 115mm)
- 15.75" x 4.25"ID (394mm x 108mm)
- · Handcrafted, Certified Murano Glass
- 1.75" (45mm) drain opening