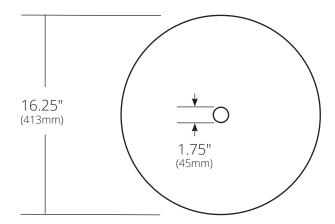

# **TOP VIEW**

### **PRODUCT DETAILS**

- 16.25" x 4.5" OD (413mm x 115mm)
- 15.75" x 4.25"ID (394mm x 108mm)
- · Handcrafted, Certified Murano Glass
- 1.75" (45mm) drain opening