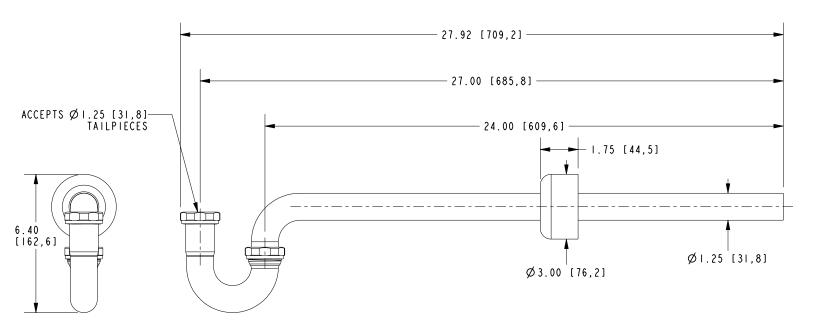

#### **PRODUCT DIMENSIONS** (Units are in inches)

Product Dimensions are provided for reference only. For specific product installation guidelines, please reference the Installation Instructions of the product being installed.