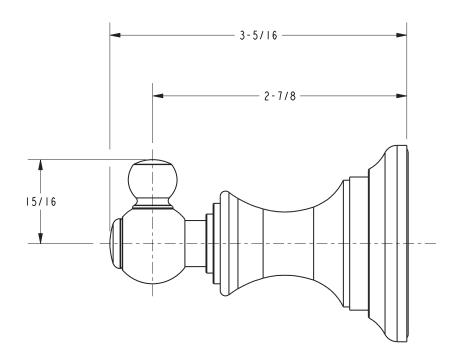

Bronze15: Polished Nickel15S: Satin Nickel - PVD26: Polished Chrome

• Other: Refer to the Newport Brass catalog for additional color/finish options.

| Specified Model |                  |                               |
|-----------------|------------------|-------------------------------|
| Model           | Description      | Colors   Finishes             |
| 35-12           | Single Robe Hook | ☐ 10B ☐ 15 ☐ 15S ☐ 26 ☐ Other |

#### **Product Specification**: Add size designator and "Color / Finish" suffix to Model number, below.

The Single Robe Hook shall be made of solid brass construction. Single Robe Hook shall complement Newport Brass Sutton product series. Single Robe Hook shall be Newport Brass Model 35-12/\_\_\_\_.

# 35-12

## **PRODUCT DIMENSIONS** (Units are in inches)