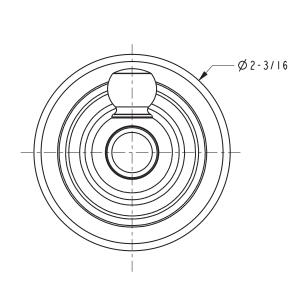

ed Bronze15: Polished Nickel15S: Satin Nickel - PVD26: Polished Chrome

• Other: Refer to the Newport Brass catalog for additional color/finish options.

| Specified Model |                  |                               |
|-----------------|------------------|-------------------------------|
| Model           | Description      | Colors   Finishes             |
| 35-12           | Single Robe Hook | ☐ 10B ☐ 15 ☐ 15S ☐ 26 ☐ Other |

#### **Product Specification**: Add size designator and "Color / Finish" suffix to Model number, below.

The Single Robe Hook shall be made of solid brass construction. Single Robe Hook shall complement Newport Brass Sutton product series. Single Robe Hook shall be Newport Brass Model 35-12/\_\_\_\_.

# 35-12

## **PRODUCT DIMENSIONS** (Units are in inches)