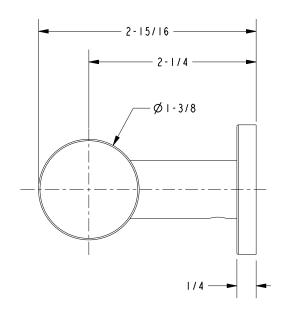

Bronze15: Polished Nickel15S: Satin Nickel - PVD26: Polished Chrome

• Other: Refer to the Newport Brass catalog for additional color/finish options.

| Specified Model |                  |                               |
|-----------------|------------------|-------------------------------|
| Model           | Description      | Colors   Finishes             |
| 36-13           | Double Robe Hook | ☐ 10B ☐ 15 ☐ 15S ☐ 26 ☐ Other |

#### **Product Specification**: Add size designator and "Color / Finish" suffix to Model number, below.

The Double Robe Hook shall be made of solid brass construction. Double Robe Hook shall complement Newport Brass Keaton product series. Double Robe Hook shall be Newport Brass Model 36-13/\_\_\_\_.

# 36-13

## **PRODUCT DIMENSIONS** (Units are in inches)





36-13