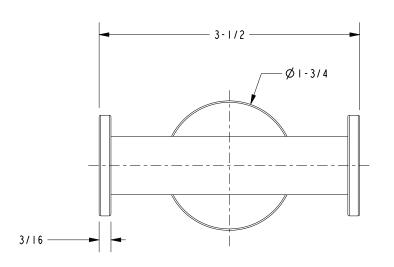

ed Bronze15: Polished Nickel15S: Satin Nickel - PVD26: Polished Chrome

• Other: Refer to the Newport Brass catalog for additional color/finish options.

| Specified Model |                  |                               |
|-----------------|------------------|-------------------------------|
| Model           | Description      | Colors   Finishes             |
| 36-13           | Double Robe Hook | ☐ 10B ☐ 15 ☐ 15S ☐ 26 ☐ Other |

#### **Product Specification**: Add size designator and "Color / Finish" suffix to Model number, below.

The Double Robe Hook shall be made of solid brass construction. Double Robe Hook shall complement Newport Brass Keaton product series. Double Robe Hook shall be Newport Brass Model 36-13/\_\_\_\_.

# 36-13

## **PRODUCT DIMENSIONS** (Units are in inches)





36-13