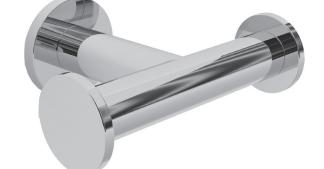

#### **Double Robe Hook**

36-13

#### **Features**

- Solid brass construction
- Complements Keaton product series