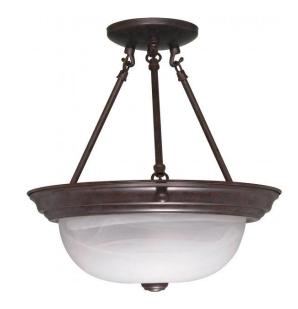

## NUVO 60/209

2 Light - 13" - Semi-Flush - Alabaster Glass

| Close-to-Ceiling |  |  |
|------------------|--|--|
| Semi Flush       |  |  |
| Old Bronze       |  |  |
| Transitional     |  |  |
| 2                |  |  |
| 1 Year Limited   |  |  |
|                  |  |  |

## **Product Specifications**

| Style        | Extends      | Width     | Height        | Package Weight | Glass Finish                |
|--------------|--------------|-----------|---------------|----------------|-----------------------------|
| Transitional | n/a          | 13.25     | 14.00         | 5.38           | Glass                       |
| Bulb Shape   | Bulb Type    | Bulb Base | Bulb Included | UPC            | Replaceable Light<br>Source |
| A19          | Incandescent | Medium    | 0             | *045923602092  | Yes                         |