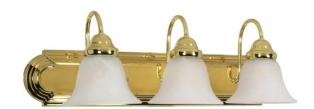

## NUVO 60/329

Ballerina - 3 Light - 24" - Vanity - with Alabaster Glass Bell Shades

| Ballerina         |  |
|-------------------|--|
| Vanity & Wall     |  |
| Wall - Up or Down |  |
| Polished Brass    |  |
| Traditional       |  |
| 3                 |  |
| 1 Year Limited    |  |
|                   |  |