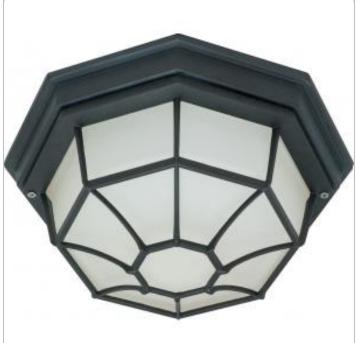

## SATCO" NUVO

Project Name

Location

Prepared By

NUVO 60-3452 1 LT 12 SPIDER CAGE CEILING

Notes

[www] 09-14-2020 01:39:4

| General         |                |
|-----------------|----------------|
| Status          | Active         |
| Finish          | Textured Black |
| Number of Lamps | 1              |
| Height (in.)    | 5.00           |
| Width (in.)     | 11.38          |
| Length (in.)    | 11.38          |

## SpecificationsBaseMediumBulb TypeIncandescentMax Wattage60Bulb IncludedNoGlass DescriptionFrost WhiteWeight (lb.)3.41Fixture TypeFlush Mount

| Compliance      |         |
|-----------------|---------|
| Safety Listing  | cULus   |
| Location Rating | Wet     |
| UL Application  | Ceiling |
| Energy Star     | No      |
| CA Prop 65      | Lead    |
| RoHS Compliant  | Yes     |