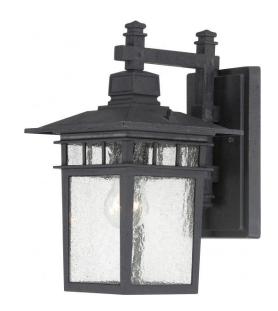

## NUVO 60/4959

Cove Neck - 1 Light - 14" Outdoor Lantern with Clear Seed Glass

| Collection       | Cove Neck Outdoor Wall |  |  |
|------------------|------------------------|--|--|
| Fixture Type     |                        |  |  |
| Category         |                        |  |  |
| Finish           | Textured Black         |  |  |
| Style            | Traditional            |  |  |
| Number Of Lights | 1                      |  |  |
| Warranty         | 1 Year Limited         |  |  |