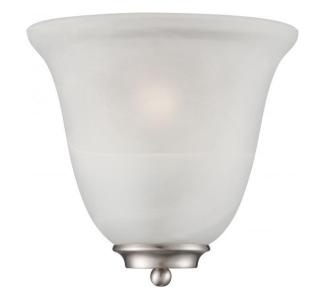

## NUVO 60/5376

Empire - 1 Light Wall Sconce - Brushed Nickel with Alabaster Glass

| Collection       | Empire<br>Vanity & Wall |  |  |
|------------------|-------------------------|--|--|
| Fixture Type     |                         |  |  |
| Category         | Wall                    |  |  |
| Finish           | Brushed Nickel          |  |  |
| Style            | Traditional             |  |  |
| Number Of Lights | 1                       |  |  |
| Warranty         | 1 Year Limited          |  |  |

## **Product Specifications**

| Style       | Extends      | Width     | Height        | Package Weight | Glass Finish                |
|-------------|--------------|-----------|---------------|----------------|-----------------------------|
| Traditional | n/a          | 10.00     | 9.63          | 2.5            | n/a                         |
| Bulb Shape  | Bulb Type    | Bulb Base | Bulb Included | UPC            | Replaceable Light<br>Source |
| A19         | Incandescent | Medium    | 0             | *045923653766  | Yes                         |