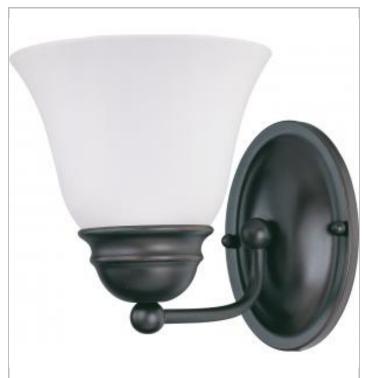

## SATCO NUVO

Project Name

Location

Prepared By

| General                |                 |
|------------------------|-----------------|
| Status                 | Active          |
| Finish                 | Mahogany Bronze |
| Number of Lamps        | 1               |
| Height (in.)           | 6.13            |
| Width (in.)            | 6.25            |
| Length (in.)           | 9.00            |
| Extension (in.)        | 9.00            |
| Our a sidi a adi a ura |                 |

| Specifications       |              |
|----------------------|--------------|
| Base                 | Medium       |
| Bulb Type            | Incandescent |
| Max Wattage          | 100          |
| Bulb Included        | No           |
| Glass Description    | Frosted      |
| Weight (lb.)         | 1.62         |
| Up/Down Installation | Up/Down      |
| Fixture Type         | Vanity       |

| Compliance      |                   |
|-----------------|-------------------|
| Safety Listing  | cULus             |
| Location Rating | Damp              |
| UL Application  | Wall - Up or Down |
| Energy Star     | No                |
| CA Prop 65      | Lead              |
| RoHS Compliant  | Yes               |

## **Additional Information**

Warranty

1 Year Limited - Fixtures

Notes

**NUVO 60-6085** 

EMPIRE 1 LIGHT 7" VANITY

[www] 09-14-2020 01:39:46