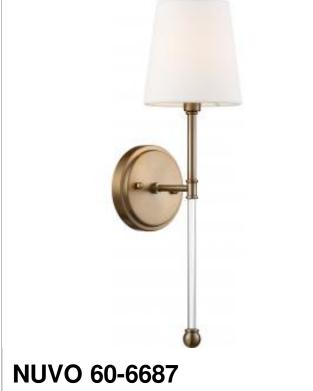

## SATCO' NUVO

General

Project Name

Location

Prepared By

OLMSTEAD 1 LIGHT WALL SCONCE

Notes

Status Active Collection Olmsted Burnished Brass / White Finish Number of Lamps 1 Height (in.) 19.00 Width (in.) 5.50 Extension (in.) 6.75 Specifications Base Candelabra Bulb Type Incandescent Max Wattage 60 **Bulb Included** No Up/Down Installation Up Only Fixture Type Sconce Fixture Material Brass / Linen Dimensions Back Plate or Canopy Height (in.) 0.98 Back Plate or Canopy Diameter (in.) 5.00 Top to Outlet 10.50 Compliance Safety Listing cULus Location Rating Damp Wall **UL** Application Energy Star No CA Prop 65 Lead **RoHS** Compliant Yes