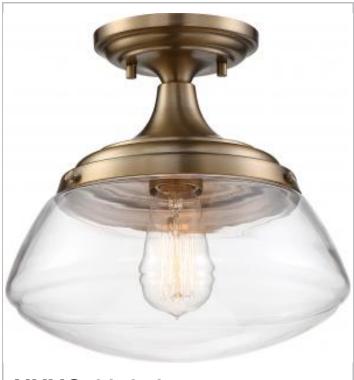

## **NUVO 60-6797**

KEW 1 LIGHT SEMI FLUSH

Notes

[www] 09-14-2020 01:39:46

| General         |                         |
|-----------------|-------------------------|
| Status          | Active                  |
| Collection      | Kew                     |
| Finish          | Burnished Brass / Clear |
| Number of Lamps | 1                       |
| Height (in.)    | 10.00                   |
| Width (in.)     | 10.38                   |

| Specifications    |               |
|-------------------|---------------|
| Base              | Medium        |
| Bulb Type         | Incandescent  |
| Max Wattage       | 60            |
| Bulb Included     | No            |
| Glass Description | Clear Glass   |
| Fixture Type      | Semi Flush    |
| Fixture Material  | Brass / Glass |