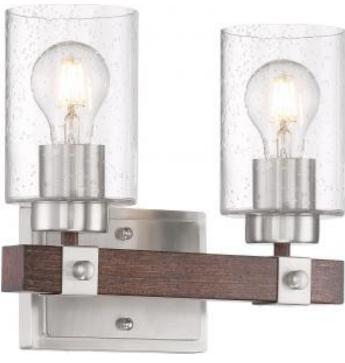

## NUVO 60-6962 ARABEL 2 LIGHT VANITY

Notes

Bulb Type Incandescent Max Wattage 60 **Bulb Included** No Weight (lb.) 1.86 Up/Down Installation Up/Down Fixture Type Vanity Fixture Material Clear Seeded Glass / Steel Dimensions

Active

Arabel

10.00

11.50

6.50

Medium

2

Brushed Nickel / Nutmeg Wood