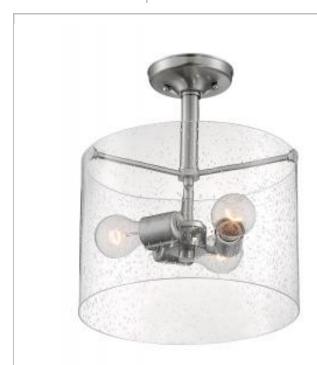

## **NUVO 60-7188**

BRANSEL 3 LIGHT SEMI FLUSH

Notes

[www] 09-14-2020 01:39:4

| General         |                |   |
|-----------------|----------------|---|
| Status          | Active         |   |
| Collection      | Bransel        |   |
| Finish          | Brushed Nickel |   |
| Style           | Transitional   |   |
| Number of Lamps | 3              |   |
| Height (in.)    | 14.00          |   |
| Width (in.)     | 11.75          | _ |

| Specifications     |                 |
|--------------------|-----------------|
| Base               | Medium          |
| Bulb Type          | Incandescent    |
| Max Wattage        | 60              |
| Bulb Included      | No              |
| Glass Description  | Clear Seeded    |
| Fabric Description | Clear           |
| Weight (lb.)       | 5.10            |
| Sloped Ceiling     | Yes             |
| Fixture Type       | Semi Flush      |
| Fixture Material   | Steel and Glass |