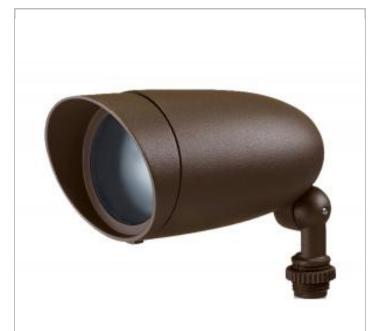

## SATCO NUVO

Project Name

Prepared By

**NUVO 62-1205** 

LED 9W LANDSCAPE FLOOD

Notes

| General      |             |
|--------------|-------------|
| Status       | Active      |
| Fixture Type | Flood Light |
| Finish       | Bronze      |
| Wattage      | 9           |
| Lumen Output | 900         |
| CCT (Kelvin) | 3000        |
| Temperature  | Warm White  |