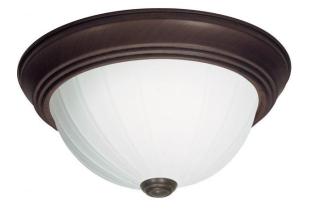

## NUVO SF76/248

3 Light - 15" - Flush Mount - Frosted Melon Glass

| Fixture Type     | Close-to-Ceiling |  |  |
|------------------|------------------|--|--|
| Category         | Flush            |  |  |
| Finish           | Old Bronze       |  |  |
| Style            | Traditional      |  |  |
| Number Of Lights | 3                |  |  |
| Warranty         | 1 Year Limited   |  |  |