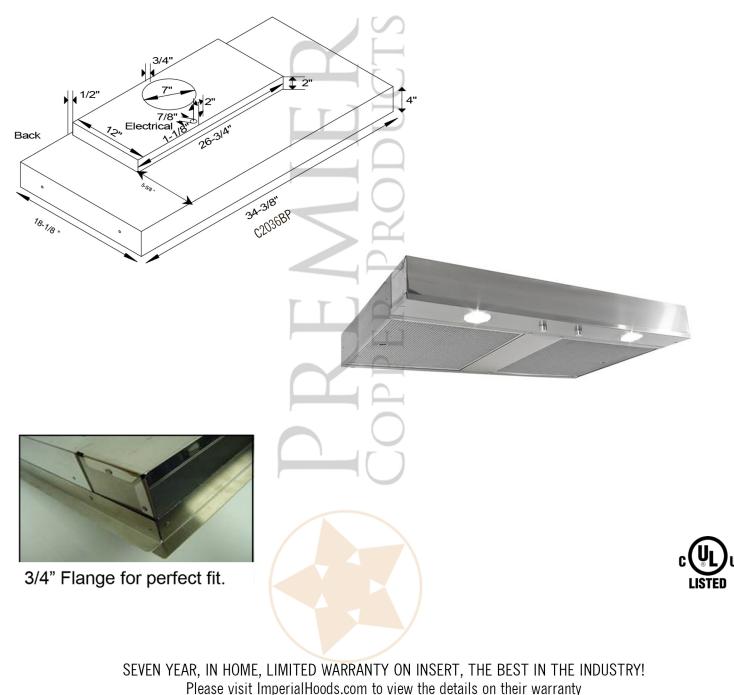

## MODEL NUMBER: HV-EURO38-C2036BP

- \* Description: Hand Hammered Copper Wall-Mounted Euro Range Hood with 735 CFM Stainless Steel Insert.
- \* Insert Model Number: C2036BP
- \* Insert Description: 735 CFM, 1.5 -4.6 Sones, Variable Controls, Dual Centrifugal Blowers, Aluminum Mesh Filters
- \* Insert Duct: Single 7" Round Vent Opening
- \* Insert Lighting: Front Panel 50 Watt Halogen Spots (PAR 20), Bulbs Not Included / Lights Located on Front Panel
- \* Filter: Aluminum Mesh Filter
- \* Insert Finish: Stainless Steel Page 2 of 2

## **Powered Liner Specifications**

All dimensions on inserts are (+/-) 1/8" and are subject to change. Drawings are not to scale.