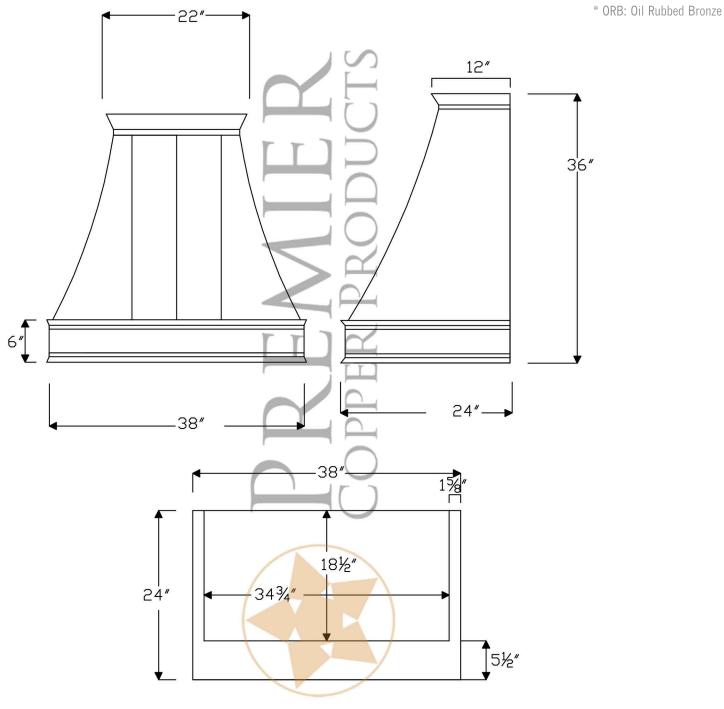

## MODEL NUMBER: HV-EURO38-C2036BP

- \* Description: Hand Hammered Copper Wall-Mounted Euro Range Hood with 735 CFM Stainless Steel Insert.
- \* Outer Dimensions: 38" X 24" X 36"
- \* Top Dimensions: 22" X 12"
- \* Bottom Dimensions: 38" X 24"
- \* Skirt Height: 6"
- \* Finish: Oil Rubbed Bronze

THIS PRODUCTS IS HAND CRAFTED, SMALL VARIANCES IN COLOR AND SIZE MAY OCCUR. DO NOT MAKE ANY INSTALLATION CUTS UNTIL YOU RECEIVE YOUR ITEM(S).